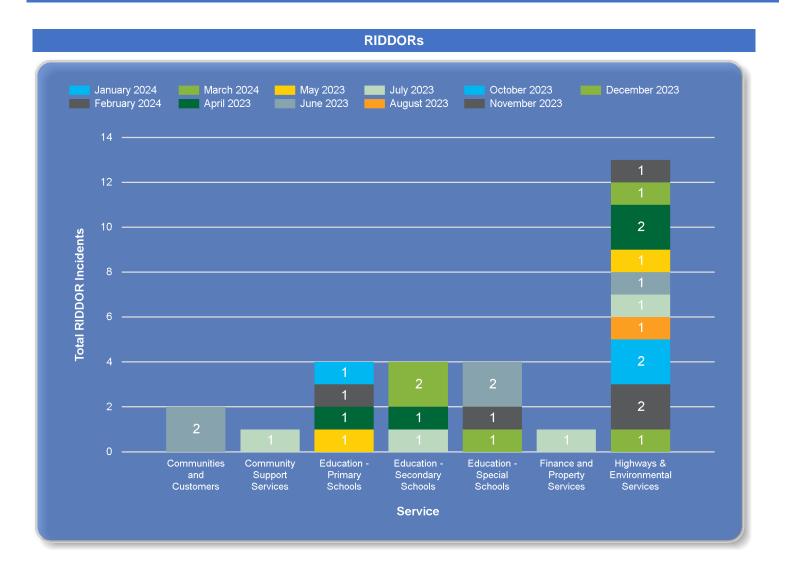

|       | Total Number of Incidents |                |              |  |  |  |  |
|-------|---------------------------|----------------|--------------|--|--|--|--|
|       |                           |                |              |  |  |  |  |
| Total | Incidents                 | Non Injury     | Asset Damage |  |  |  |  |
|       |                           |                |              |  |  |  |  |
|       | 1371                      | 522            | 35           |  |  |  |  |
|       |                           |                |              |  |  |  |  |
| Tota  | al Minor                  | Total Major    | Vehicle      |  |  |  |  |
|       | 684                       | 29             | 100          |  |  |  |  |
|       |                           | Total Fatality |              |  |  |  |  |
|       |                           | 0              |              |  |  |  |  |
|       |                           |                |              |  |  |  |  |