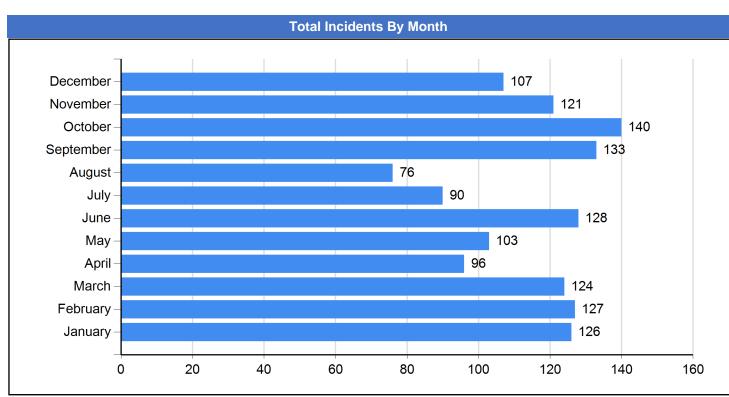

|       | Total Number of Incidents |                |              |  |  |  |  |
|-------|---------------------------|----------------|--------------|--|--|--|--|
|       |                           |                |              |  |  |  |  |
| Total | Incidents                 | Non Injury     | Asset Damage |  |  |  |  |
|       |                           |                |              |  |  |  |  |
|       | 1371                      | 522            | 35           |  |  |  |  |
|       |                           |                |              |  |  |  |  |
| Tota  | al Minor                  | Total Major    | Vehicle      |  |  |  |  |
|       | 684                       | 29             | 100          |  |  |  |  |
|       |                           | Total Fatality |              |  |  |  |  |
|       |                           | 0              |              |  |  |  |  |
|       |                           |                |              |  |  |  |  |