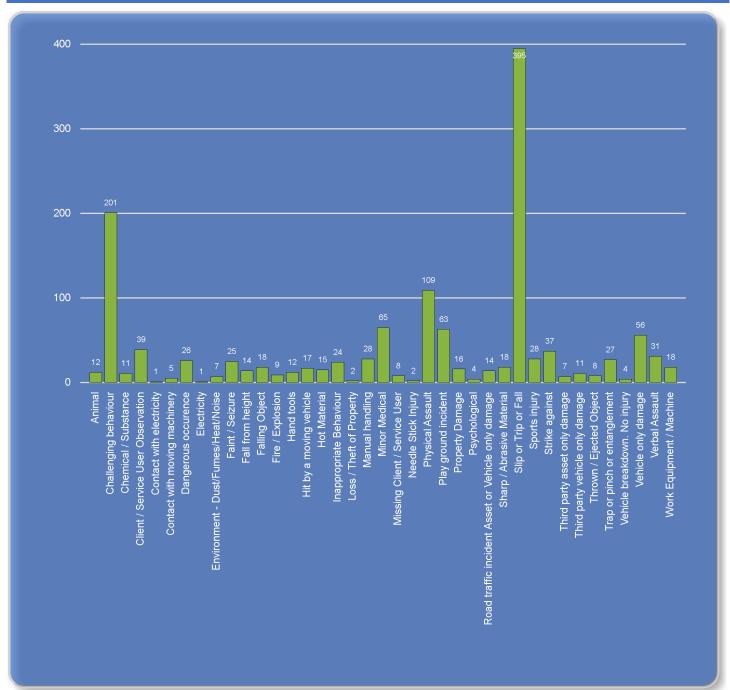

|       | Total Number of Incidents |                |              |  |  |  |  |
|-------|---------------------------|----------------|--------------|--|--|--|--|
|       |                           |                |              |  |  |  |  |
| Total | Incidents                 | Non Injury     | Asset Damage |  |  |  |  |
|       |                           |                |              |  |  |  |  |
|       | 1371                      | 522            | 35           |  |  |  |  |
|       |                           |                |              |  |  |  |  |
| Tota  | al Minor                  | Total Major    | Vehicle      |  |  |  |  |
|       | 684                       | 29             | 100          |  |  |  |  |
|       |                           | Total Fatality |              |  |  |  |  |
|       |                           | 0              |              |  |  |  |  |
|       |                           |                |              |  |  |  |  |