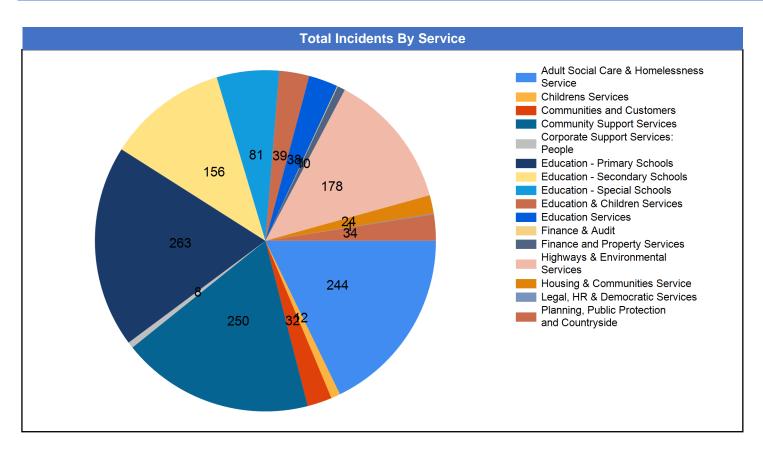

|       | Total Number of Incidents |                |              |  |  |  |  |
|-------|---------------------------|----------------|--------------|--|--|--|--|
|       |                           |                |              |  |  |  |  |
| Total | Incidents                 | Non Injury     | Asset Damage |  |  |  |  |
|       |                           |                |              |  |  |  |  |
|       | 1371                      | 522            | 35           |  |  |  |  |
|       |                           |                |              |  |  |  |  |
| Tota  | al Minor                  | Total Major    | Vehicle      |  |  |  |  |
|       | 684                       | 29             | 100          |  |  |  |  |
|       |                           | Total Fatality |              |  |  |  |  |
|       |                           | 0              |              |  |  |  |  |
|       |                           |                |              |  |  |  |  |