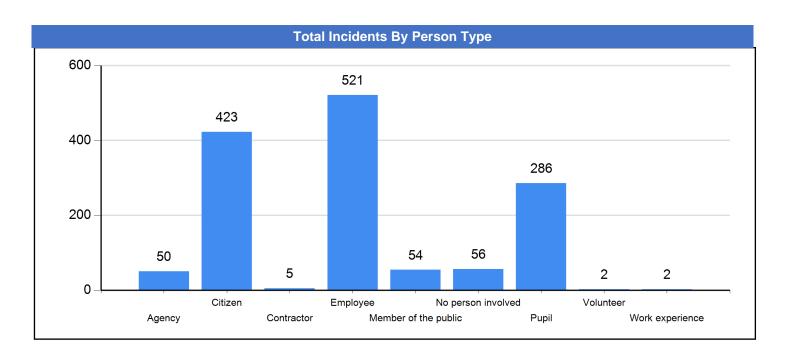

|       | Total Number of Incidents |                |              |  |  |  |  |
|-------|---------------------------|----------------|--------------|--|--|--|--|
|       |                           |                |              |  |  |  |  |
| Total | Incidents                 | Non Injury     | Asset Damage |  |  |  |  |
|       |                           |                |              |  |  |  |  |
|       | 1371                      | 522            | 35           |  |  |  |  |
|       |                           |                |              |  |  |  |  |
| Tota  | al Minor                  | Total Major    | Vehicle      |  |  |  |  |
|       | 684                       | 29             | 100          |  |  |  |  |
|       |                           | Total Fatality |              |  |  |  |  |
|       |                           | 0              |              |  |  |  |  |
|       |                           |                |              |  |  |  |  |