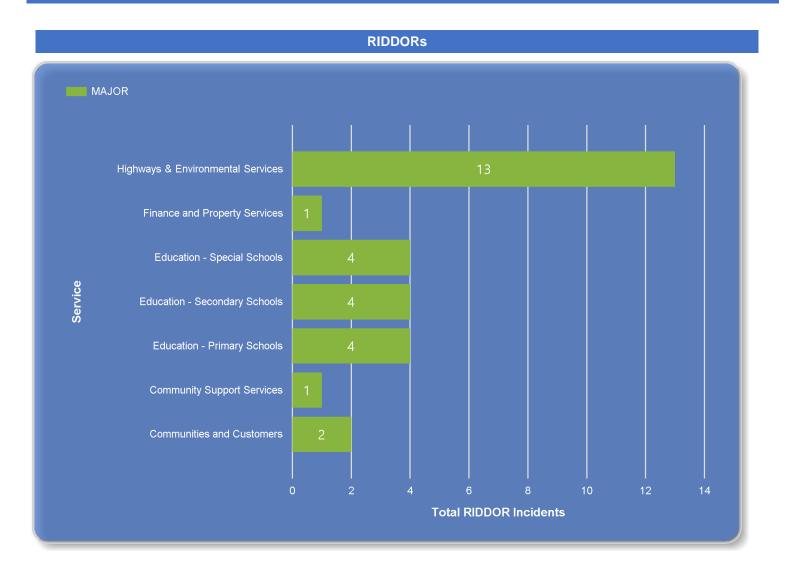

|       | Total Number of Incidents |                |              |  |  |  |  |
|-------|---------------------------|----------------|--------------|--|--|--|--|
|       |                           |                |              |  |  |  |  |
| Total | Incidents                 | Non Injury     | Asset Damage |  |  |  |  |
|       |                           |                |              |  |  |  |  |
|       | 1371                      | 522            | 35           |  |  |  |  |
|       |                           |                |              |  |  |  |  |
| Tota  | al Minor                  | Total Major    | Vehicle      |  |  |  |  |
|       | 684                       | 29             | 100          |  |  |  |  |
|       |                           | Total Fatality |              |  |  |  |  |
|       |                           | 0              |              |  |  |  |  |
|       |                           |                |              |  |  |  |  |