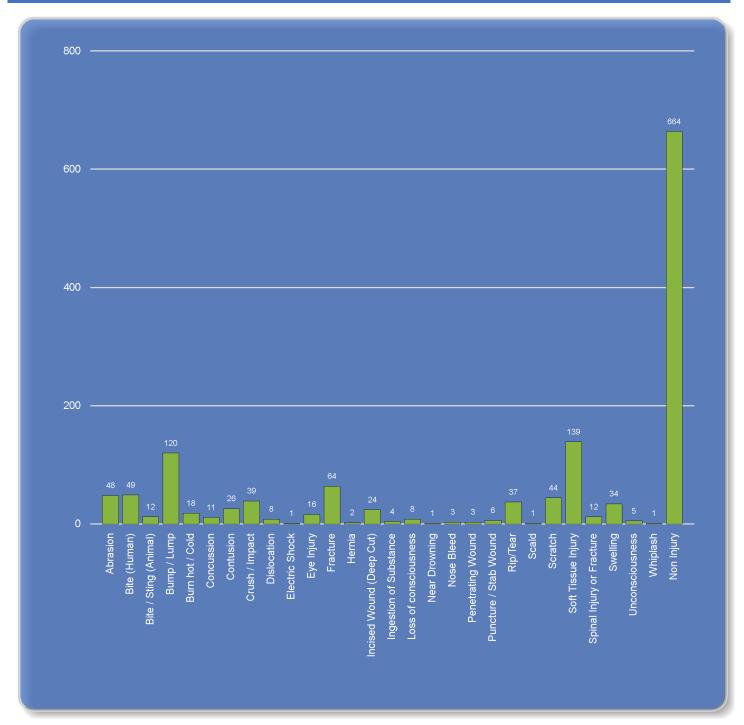

|       | Total Number of Incidents |                |              |  |  |  |  |
|-------|---------------------------|----------------|--------------|--|--|--|--|
|       |                           |                |              |  |  |  |  |
| Total | Incidents                 | Non Injury     | Asset Damage |  |  |  |  |
|       |                           |                |              |  |  |  |  |
|       | 1371                      | 522            | 35           |  |  |  |  |
|       |                           |                |              |  |  |  |  |
| Tota  | al Minor                  | Total Major    | Vehicle      |  |  |  |  |
|       | 684                       | 29             | 100          |  |  |  |  |
|       |                           | Total Fatality |              |  |  |  |  |
|       |                           | 0              |              |  |  |  |  |
|       |                           |                |              |  |  |  |  |